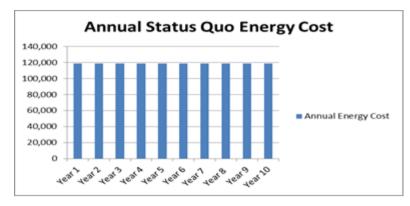

# **Energy Savings Pay for Improvements**

Example Sample NH
High School new lights,
controls, and HVAC
improvements where
paid for through grants
and energy savings