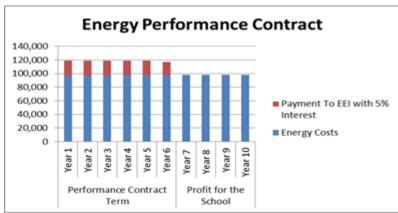

# **Actual MSD Energy Expense**

# **Energy Savings Pay for Improvements**

Example Sample NH
High School new lights,
controls, and HVAC
improvements where
paid for through grants
and energy savings